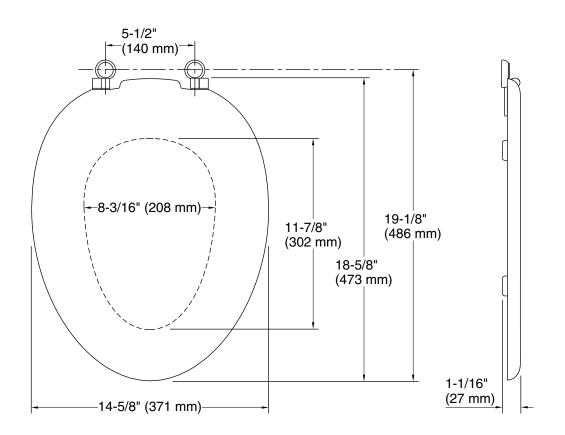

### **Technical Information**

All product dimensions are nominal.

Seat shape type: Elongated
Seat front type: Closed-front
Seat-mounting 5-1/2" (140 mm)

holes: